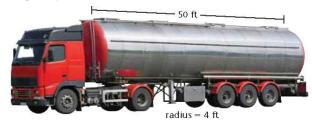

5)

6)

Find the surface area of the cylinder. Round your answer to the nearest tenth. SHOW ALL WORK.

9) The truck's tank is a stainless steel cylinder. Find the surface area of the tank. SHOW ALL WORK.

10) How much paper is used in the label for the can of cat food? Round your answer to the nearest whole number. SHOW ALL WORK.