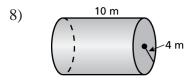

5)

6)

Find the surface area of the cylinder. Round your answer to the nearest tenth. SHOW ALL WORK.

9) The truck's tank is a stainless steel cylinder. Find the surface area of the tank. SHOW ALL WORK.

10) How much paper is used in the label for the can of cat food? Round your answer to the nearest whole number. SHOW ALL WORK.