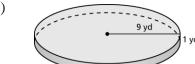

Make a net for the cylinder. Then find the surface area of the cylinder. Round your answer to the nearest tenth. SHOW ALL WORK.

3)

4)

Find the lateral surface area of the cylinder. Round your answer to the nearest tenth. SHOW ALL WORK.