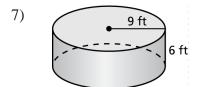

5)

6)

Find the surface area of the cylinder. Round your answer to the nearest tenth. SHOW ALL WORK.

9) The truck's tank is a stainless steel cylinder. Find the surface area of the tank. SHOW ALL WORK.

10) How much paper is used in the label for the can of cat food? Round your answer to the nearest whole number. SHOW ALL WORK.