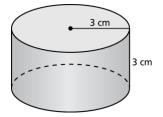

5)

6)

Find the surface area of the cylinder. Round your answer to the nearest tenth. SHOW ALL WORK.

9) The truck's tank is a stainless steel cylinder. Find the surface area of the tank. SHOW ALL WORK.

10) How much paper is used in the label for the can of cat food? Round your answer to the nearest whole number. SHOW ALL WORK.