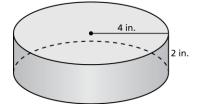

Make a net for the cylinder. Then find the surface area of the cylinder. Round your answer to the nearest tenth. SHOW ALL WORK.

3)

4)

Find the lateral surface area of the cylinder. Round your answer to the nearest tenth. SHOW ALL WORK.