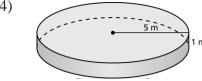

Make a net for the cylinder. Then find the surface area of the cylinder. Round your answer to the nearest tenth. SHOW ALL WORK.

3)

4)

Find the lateral surface area of the cylinder. Round your answer to the nearest tenth. SHOW ALL WORK.